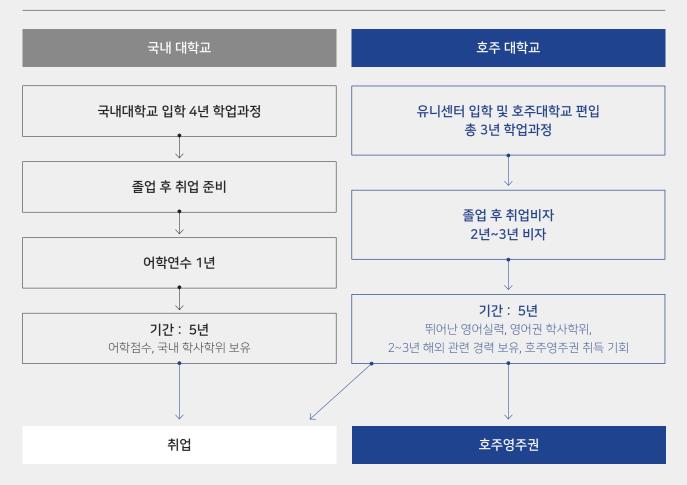

### 국내대학교와 호주대학교 비교

### 학업기간 / 취업기회 / 취업까지의 시간

국내 대학교 졸업자보다 호주 대학교 졸업자는 뛰어난 영어실력과 함께 최소 2년 빨리 취업가능하며, 학교보장 유급실습을 통해서 졸업 전 90% 이상이 정규직으로 취업하는 대학교(ICMS)도 있습니다.

|                       | 국내대학교 졸업                      | 호주대학교 졸업           |
|-----------------------|-------------------------------|--------------------|
| 학사 학위 취득 기간           | 4년                            | 3년                 |
| 영어실력                  | 하~중 (어학연수 필요, 생활영어)           | 상~최상 (전공관련 상급 영어)  |
| 해외기업 취업기회             | 아주 적음                         | 아주 많음              |
| 호주영주권 취득 기회           | 없음                            | 있음                 |
| 영어권 대학원 진학            | 어려움<br>(어학연수 필요, 영어시험성적 제출필요) | 쉬움 (영어시험 성적 제출 면제) |
| 졸업 전 전공관련 취업(유급실습) 기회 | 없음                            | 있음 (ICMS호텔대학교)     |

<sup>\*</sup>전공 및 대학교마다 차이가 있을 수 있습니다.