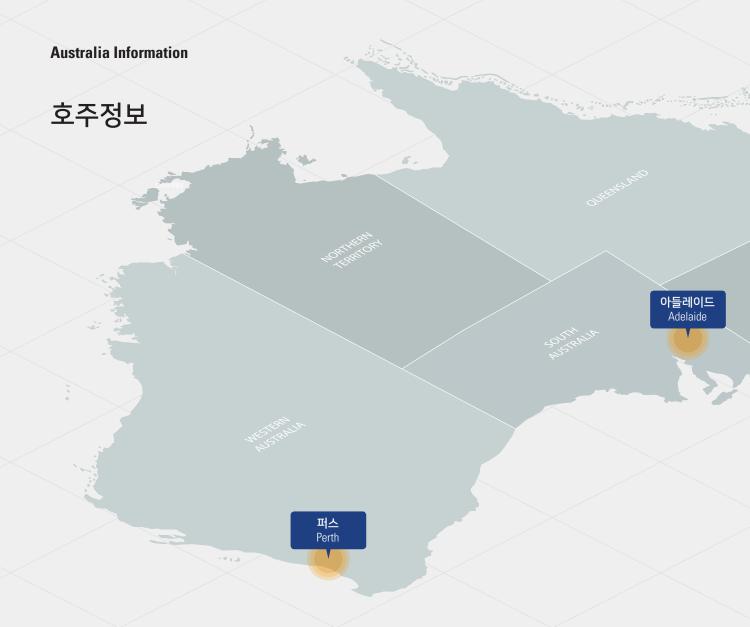

#### 시드니 (NSW, New South Wales주)

뉴사우스 웨일즈 주의 수도인 시드니는 활기 가 넘치는 항구가 있는 국제적인 도시이며, 세 계에서도 가장 아름다운 도시중의 하나로 꼽 히고 있습니다. 특히 해안선을 따라 큰 도시가 많으며 각종 산업이 발달되어 있으며 무역항 을 발판 삼아 호주 경제의 중심이 되었습니다. 일년 내내 지내기 좋은 기후이므로 언제 오더 라도 즐겁고 또한 호주 개척시대의 중심지로 역사 있는 박물관이나 미술관 등 볼거리가 많 으며 현지 이벤트가 많은 것도 매력이라 할 수 있습니다. 여름에는 해수욕이나 해양 스포츠 를 즐길 수 있고 겨울에도 그리 춥지 않은 날씨 입니다. 그 이외에도 시드니 서쪽에 위치한 블 루마운틴(Blue Mountains) 은 빼어난 경관을 자랑하는 곳으로 그 주변에는 국립 공원으로 둘러싸인 여러 작은 마을들도 있습니다. 멋진 항구와 해변들, 그것들과 완벽하게 조화를 이 루고 있는 시드니의 대표적인 화려한 건물들 로 정말 시드니를 세계에서 가장 매력적이고, 아름다운 곳으로 만들어 놓고 있습니다.

#### 뉴캐슬 (NSW, New Castle)

뉴사우스 웨일주의 수도 시드니에서 차로 약 2시간 30분 가량 떨어져 있는 도시로 서, 호주에서 여섯 번째로 큰도시이며, 뉴사 우스웨일즈 주에서는 시드니 다음으로 인구가 많은 도시입니다. 호주에서 가장 빠른 속도로 성장하고 있으며, 최근 시드니의 포화상태로 많은 기업들과 산업들이 뉴카슬로 이동하고 있어 앞으로 발전 가능성이

### 퍼스 (WA, Western Australia 주)

많은 에보리진이 살고 있던 스완강 유역에 1892년 제임스 스털링 선장이 이끄는 개척민 이 들어와 살기 시작하면서 퍼스거리의 기초 가 세워졌습니다. 연대적인 도시미와 녹음이 우거진 자연미가 훌륭하게 조화를 이루고 있 으며 조용하고 차분한 분위기가 감돕니다. 도 심이 더욱 이채로운 것은 걸어서 10분거리로 철로길 하나만 지나면 문화적 깊이가 달라질 수가 있다. 다국적 식당들과 '나이트라이프로 명성 높았던 북쪽 노스브리지(North Bridge) 일대는 퍼스의 새롭고 당당한 문화허브로 등극했으며, 퍼스 문화센터(Perth Cultural Centre), 서호주 박물관(Western Australian Museum) 등은 노스브리지의 문화적 향취를 대변하는 공간이 있습니다. 또한 퍼스에는 남 반구 최대의 예술 축제인 퍼스 국제 아트페스 티벌(Perth International Arts Festival)이 열리기도 한다.

#### 아들레이드 (SA, South Australian 주)

아들레이드는 호주에서 가장 여유롭고 매력적인 도시로 알려져 있습니다. 독특한 스타일과 개성, 그리고 역사의 흔적이 넘쳐나는 도시이며, 주변의 여러 공원과 잘 가꾸어진 정원과 분수들, 광장들, 시원하게 탁 트인 대로들이 있는 도시와 더불어 아름다운 비치까지… 이곳이 바로 아들레이드입니다. 아들레이드 시 근교의 포도 농장 (Barossa Vally)에서는 호주최고의 포도주를 생산하고 있습니다. 짝수해 3월에 개최되는 아들레이드 축제는 세계적인수준의 연극, 음악, 춤을 시민들에게 소개하는장으로서 아들레이드 시민들과 하나가 될 수있는 좋은 축제의 장이 됩니다.