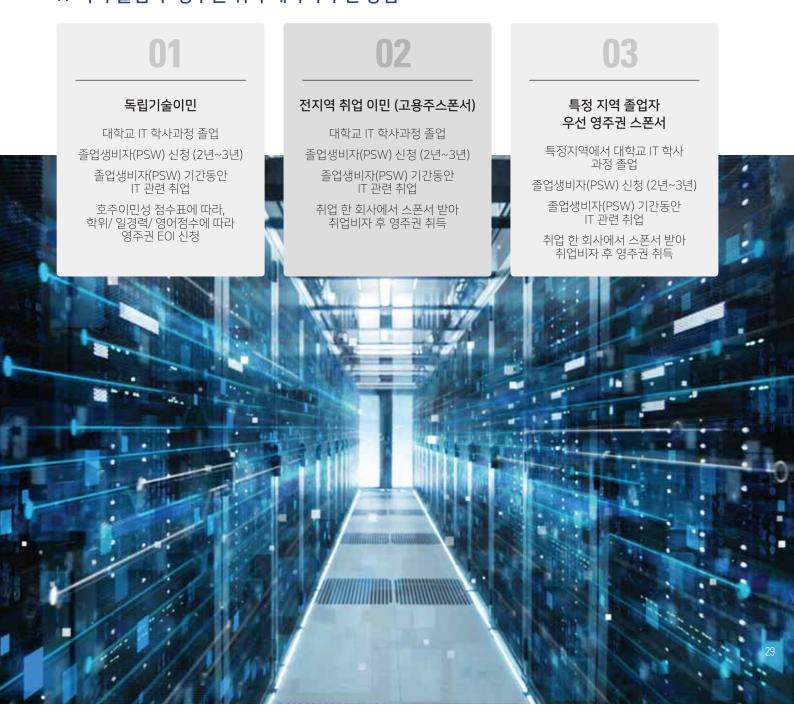

### IT - Information Technology

## 호주영주권 취득 No.1 추천 학과

### 호주에서 가장 필요로 하는 직업군 중 하나

호주에서 가장 많은 사람을 필요로 하는 직업군으로, 높은 초봉과 모든 산업에서 필요로하는 전문가 입니다.

IT 추천 전공 - 프로그램개발, 데이터/시스템관리, 보안, 네트워킹

### IT 학과 졸업 후 영주권 취득 세가지 추천 방법