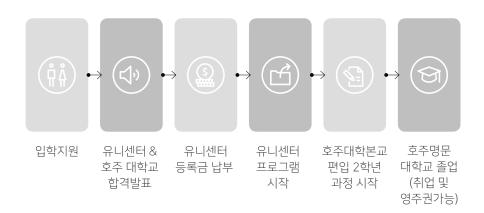

### 유니센터를 통한 유학 절차

| 초기 상담단계                                                                                                                                                                                                                                                                                                                                                                                          | 우선 각 학생마다의 학력조건, 경력사항유무, 자격유무, 영어능력 그리고<br>경제상황 등을 고려하여 적합한 과정과 호주 대학교를 선정합니다.                                                                                                                                          |  |
|--------------------------------------------------------------------------------------------------------------------------------------------------------------------------------------------------------------------------------------------------------------------------------------------------------------------------------------------------------------------------------------------------|-------------------------------------------------------------------------------------------------------------------------------------------------------------------------------------------------------------------------|--|
| 입학신청단계                                                                                                                                                                                                                                                                                                                                                                                           | 필수지원서류를 준비하여 대학교에 입학 지원  · 고등학교 졸업증명서 및 성적증명서 영문 (또는 검정고시)  · 최종학교 졸업증명서 및 성적증명서 영문 (대학 또는 대학교 등)  · 경력증명서 (있을 시) 영문  · 여권 사본  · IELTS 성적표 (있을 시) 또는 영어연수신청  · 전공관련분야 자격증 (있는 경우 한함)  · 기타                              |  |
| 입학허가단계                                                                                                                                                                                                                                                                                                                                                                                           | 입학 신청 후 약 2주에서 4주 사이에 유니센터 입학허가서와 호주 대학교 본교<br>조건부 입학허가서를 받게 됩니다. 입학 허가서는 학업 비용 내역을 포함하고 있<br>으며, 확인 후 필요한 부분에 대해 학비를 납부하면 됩니다. 또한, 본교에서 받아<br>보실수 있는 조건부입학허가서는 영어조건과 유니센터 과정 조건으로 기재되어<br>유니센터 과정을 끝마치면 본교로 편입 하게 됩니다. |  |
| 유니센터 과정 수료<br>이후 단계                                                                                                                                                                                                                                                                                                                                                                              | 유니센터 과정이 끝난 후 호주대학교 입학허가서에 명시된 학비를 납부하면 학교에서 이를 확인한 후 학생비자 신청 시 필요한 CoE (confirmation of Enrolment)를 발행합니다. 이는 정부가 주는 공식 영수증이라 할 수 있으며,학생비자를 신청 할 수 있게 됩니다.                                                             |  |
| 호주대학 학비 납부 후 CoE(최종 입학확인서) 가 발행되면 학생비자 접수<br>가능합니다. 비자발급 소요시간은 보통 2주~4주가 걸리며, 경우에 따라<br>12주까지 소요되므로 여유 있게 준비를 하시는 것이 좋습니다. 비자신청여<br>필요한 서류는 개인별 History 에 따라 차이가 있을 수 있지만 기본적으로<br>컬러스캔본, CoE (Confirmation of Enrolment), OSHC 의료보험, 은행진<br>명, 출입국증명서, GTE (학업계획서) 등이 비자신청시에는 기본적으로 온다<br>통해 진행하게 되며, 비자신청이 완료되면 Health Form 을 다운 받아 작성<br>지정된 병원에서 신체검사를 받으시면 됩니다. (예약필요, 여권사진 1장괴<br>검사비용 필요) |                                                                                                                                                                                                                         |  |
| 1. 출국 전 오리엔테이션 2. 항공권을 예약합니다 (비자신청 단계 후에 진행해도 됩니다) 3. 유니센터가 공식 지정한 IBN유학 현지 직원분들이 호주 쉐어 숙소 예약 *숙소의 경우 현지 사정에 따라 변경될 수 있습니다.                                                                                                                                                                                                                                                                      |                                                                                                                                                                                                                         |  |
| 초기 및<br>현지 정착단계                                                                                                                                                                                                                                                                                                                                                                                  | 호주 도착 시 공항에서 무료로 픽업을 해드리고, 은행계좌와 핸드폰 개설 시 동<br>행해드립니다. 또한, 호주 생활에 필요한 현지 오리엔테이션을 개별적으로 진행<br>합니다.                                                                                                                       |  |