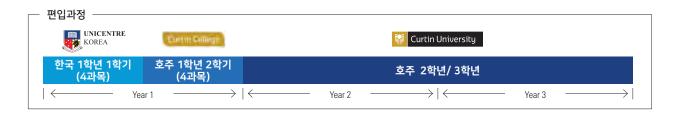

## **Curtin University**

커튼대학교 (02042G)

세계 상위 2%, 최첨단 경영 학과를 보유한 대학 QS 대학 평가 별 다섯 개에 빛나는 미래지향적인 명문대학교

- · 전세계 상위 2% 대학
- · QS 대학종합평가 별 다섯개 획득
- 호주 내 가장 국제적인 대학 2위

#### 학교정보

서호주에서 가장 선호되는 대학이라 불리는 커튼대학교는 널리 알려진 바로는 1966년에 시작되었다고 알려져 있지만 사실 그 시초는 1900년에 오픈한 Perth Technical College 에서 시작되었습니다. 그이후 1962년에 현재 벤틀리 지역에 자리를 잡고 1966년에 Western Australian Institute of Technology (WAIT) 라는 새로운 이름으로 공식으로 오픈하게 됩니다. 그 후 1969년에 Western Australian School of Mines, Murest Agricultural College 그리고 The Schools of Physiotherapy and Occupational Therapy 를 합병한 커튼 대학교는 개교 10년만에 그 학생수를 2,000명에서 10,000명까지 늘리는 급성장을 하게 되고 그 명성에 힘입어 1986년에 드디어 종합대학의 명칭을 수여받고 Curtin University 로 이름을 개명하게 됩니다.