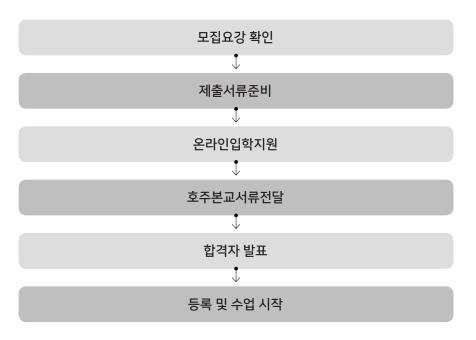

### 입학절차

### 지원절차

호주의 총 38개 국립대학교 중, <The Times>의 'The Times Higher Education Supplement' 가 채용컨설팅 전문회사 QS 와 공동으로 실시한 '올해의 세계 대학 평가' 결과, 세계 TOP 100 위 안에 6개의 호주국립대학교가 선정되었습니다. (미국과 영국을 제외한 세계대학 중 University of Melbourne 32위 / 서울대학교 63위) 호주 연방정부와 주정부는 전반적인 교육 체계와 외국 학생들이 수준 높은 교육과 재정적인 보호를 받을 수 있는 제도 개선에 굉장히 많은 노력을 기울이고 있으며, 호주의 모든 학교들은 연방 정부에 의해 그 질적 수준이 엄격하게 관리, 유지 하고 있습니다. 호주는 11명의 노벨상 수상자를 배출하였으며, 연구분야에서 세계적으로 인정 받고 있습니다. 또한 호주 학생들은 OECD 국가대상 읽기 과학 및 수학 능력 평가와 같은 여러 국제경진대회에서 좋은 점수를 받으며 과학과 수학의 주요 분야에서 영어권 국가 중 가장 탁월한 성적을 보이고 있습니다.