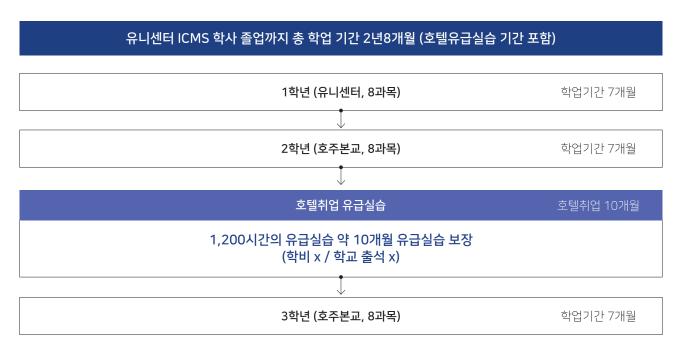

### 호주대학교 학사 학기 중 유급실습

호텔경영 등 특정한 전공을 전문으로 하는 대학교[ICMS]는 유급 실습을 제공합니다.

### 학업기간 / 취업기회 / 취업까지의 시간

국내 대학교 졸업자보다 호주 대학교 졸업자는 뛰어난 영어실력과 함께 최소 2년 빨리 취업가능하며, 학교보장 유급실습을 통해서 졸업 전 90% 이상이 정규직으로 취업하는 대학교(ICMS)도 있습니다.

|                       | 국내대학교 졸업                      | 호주대학교 졸업           |
|-----------------------|-------------------------------|--------------------|
| 학사 학위 취득 기간           | 4년                            | 3년                 |
| 영어실력                  | 하~중 (어학연수 필요, 생활영어)           | 상~최상 (전공관련 상급 영어)  |
| 해외기업 취업기회             | 아주 적음                         | 아주 많음              |
| 호주영주권 취득 기회           | 없음                            | 있음                 |
| 영어권 대학원 진학            | 어려움<br>(어학연수 필요, 영어시험성적 제출필요) | 쉬움 (영어시험 성적 제출 면제) |
| 졸업 전 전공관련 취업(유급실습) 기회 | 없음                            | 있음 (ICMS호텔대학교)     |

#### ICMS는 9-10개월 유급실습을 100% 보장하나요?

ICMS는 호주 국내 4-5성급 글로벌 호텔 체인들과 산학협력 제휴를 맺고 있으며, 대표적으로 샹그리라, 하얏트, 인터콘티넨탈 등의 호텔 등으로 ICMS 재학생들이 9-10개월 의무 유급 실습을 나가고 있습니다. 유급 실습 시작 직전 학기에 학교에서 학생들이 ICMS 교내에서 개최되는 취업박람회를 준비할 수 있도록 ICMS 인턴쉽 전담 부서에서 이력서 작성 모의 인터뷰 등을 보며, 취업 박람회 당일은 학교에 제휴 호텔 인사 담당자들이 모여 학생들이 한 장소에서 최소 3군데 이상 면접을 보고 취업을 확정 짓습니다. 취업박람회를 참석하지 않거나, 인턴쉽 전담 부서에 연락을 받지 않거나, 유급 실습 선수 과목을 낙제하지 않는 이상 100% 유급 실습을 나가고 있습니다.

#### ICMS 졸업생 취업도 알선하나요?

ICMS 뿐만 아니라 모든 호주대학교들이 졸업생에 대한 취업 알선 프로그램을 운영하고 있지 않습니다. 다만, ICMS는 앞에서 진행된 9-10개월 의무유급실습 기간 동안 호주내 특급 호텔에서 정직원 풀타임 근무 경력을 가지고 있어서 졸업 이전 90%이상 학생들이 취업을 확정 짓고 있으며, 이는 호주 내 1위 취업률이고 8대 명문호주대학교(Group of Eight)보다 훨씬 높은취업률을 자랑하고 있습니다.